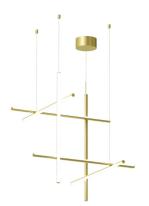

## **Coordinates S3**

by Michael Anastassiades, 2020

Coordinates' is a lighting system consisting of horizontal and vertical strip lights that form illuminated grid-like structures of various complexities. The system can be easily adapted for different environments of varying scale.

In addition to the customized solutions there are a collection of standard chandeliers of pared-down configurations that can be

used in any setting.

Mounting Pendant
Environment Indoor
Weight 2,2 Kg

Light sources available