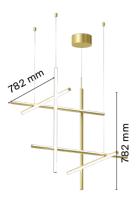

## **Coordinates S3**

by Michael Anastassiades, 2020

Coordinates' is a lighting system consisting of horizontal and vertical strip lights that form illuminated grid-like structures of various complexities. The system can be easily adapted for different environments of varying scale.

In addition to the customized solutions there are a collection of standard chandeliers of pared-down configurations that can be

used in any setting.

Mounting Pendant
Environment Indoor
Weight 2,2 Kg

Light sources available