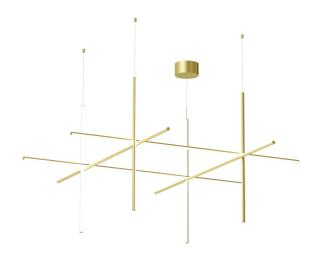

## **Coordinates S4**

by Michael Anastassiades , 2020

Coordinates' is a lighting system consisting of horizontal and vertical strip lights that form illuminated grid-like structures of various complexities. The system can be easily adapted for different environments of varying scale.

In addition to the customized solutions there are a collection of standard chandeliers of pared-down configurations that can be

used in any setting.

Mounting Pendant
Environment Indoor
Weight 7,9 Kg

**Light sources** 1 x Strip Led 161W [i] 2700K 8830Im CRI95 available

EmergencyWithoutVoltage48VPower161WBatteryNoSupply includedNo

Materials Aluminum, Silicone

Colors F1854044 - Anodized Champagne