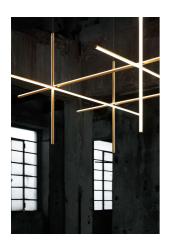

## **Coordinates S4**

by Michael Anastassiades , 2020

Coordinates' is a lighting system consisting of horizontal and vertical strip lights that form illuminated grid-like structures of various complexities. The system can be easily adapted for different environments of varying scale.

In addition to the customized solutions there are a collection of standard chandeliers of pared-down configurations that can be

used in any setting.

Mounting Pendant
Environment Indoor
Weight 7,9 Kg

**Light sources** 1 x Strip Led 161W [i] 2700K 8830Im CRI95 available