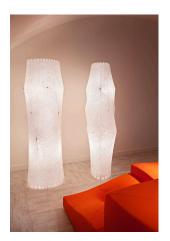

## Fantasma

by Tobia Scarpa , 1961

Floor lamp providing diffused light. White powder coated internal steel structure sprayed with a unique "cocoon" resin to create the diffuser which is then protected by a transparent sprayed on finish. On the cable there is the electronic dimmer which allows the regulation of light brightness.