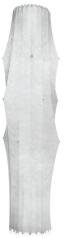

## Fantasma

by Tobia Scarpa , 1961

Floor lamp providing diffused light. White powder coated internal steel structure sprayed with a unique "cocoon" resin to create the diffuser which is then protected by a transparent sprayed on finish. On the cable there is the electronic dimmer which allows the regulation of light brightness.