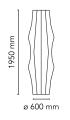

| Mounting                   | Floor                                                                                                              |
|----------------------------|--------------------------------------------------------------------------------------------------------------------|
| Environment                | Indoor                                                                                                             |
| Weight                     | 10.5 Kg                                                                                                            |
| Light sources<br>available | 4 x LED 8W E27 740lm 3000K [e] cod. RF25317<br>Dimmable<br>4 x LED 8W E27 740lm 2700K [e] cod. RF25323<br>Dimmable |
| Emergency                  | Without                                                                                                            |
| Switching                  | On the cable there is the electronic dimmer<br>which allows the regulation of light brightness<br>with a dial.     |
| Dimmer                     | Included                                                                                                           |
| Voltage                    | 220-240V                                                                                                           |
| Power                      | 4x MAX 60W                                                                                                         |
| Battery                    | No                                                                                                                 |
| Supply included            | Yes                                                                                                                |
| Materials                  | Cocoon, Steel                                                                                                      |
| Colors                     | F2201009 - Cocoon                                                                                                  |
| Certificate                |                                                                                                                    |