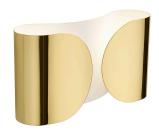

## **Foglio** by Tobia Scarpa , 1966

Wall lamp providing direct/indirect/partially diffused light. Wall fitting in powder-painted polished white pressed steel. Diffuser in powder-painted polished. Two nylon injection molded white lamp holder supports.

**Battery** Νo Supply included Yes

Materials Steel

Colors F2400030 - Black

> F2400009 - White F2400057 - Chrome F2400044 - Gold

FLOS F2400063 - Black Nickel

ø 370 mm 97 mm

Certificate (€ ∰3 \F |P |20 |