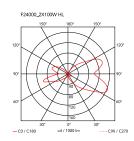

Wall Mounting Indoor Environment 3.7 Kg Weight

2 x RF29782 LED 10W E27 2700K A70 [i] 965lm Light sources Dimmable 2 x RF29186 LED 10W E27 3000K A70 [i] 965lm available

Dimmable

Emergency Without Voltage 220-250V 2x MAX 100W Power