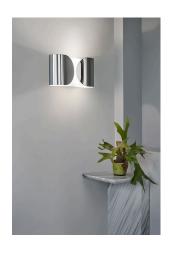

## **Foglio** by Tobia Scarpa , 1966

Wall lamp providing direct/indirect/partially diffused light. Wall fitting in powder-painted polished white pressed steel. Diffuser in powder-painted polished. Two nylon injection molded white lamp holder supports.