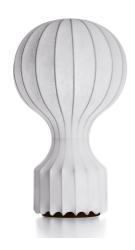

## Gatto

by Achille & Pier Giacomo Castiglioni , 1960

Table lamp providing diffused light. White powder coated internal steel structure sprayed with a unique "cocoon" resin to create the diffuser which is then protected by a transparent sprayed on finish. On the cable there is the electronic dimmer which allows the regulation of light brightness.