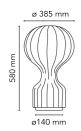

Mounting Table **Environment** Indoor Weight 2.3 Kg

Light sources available

1 x LED 8W E27 740lm 2700K [e] cod. RF25323

Dimmable 1 x LED 8W E27 740lm 3000K [e] cod. RF25317

Dimmable

**Emergency** Without

Switching On the cable there is the electronic dimmer

which allows the regulation of light brightness

with a dial.

Dimmer Included Voltage 220-240V Power MAX 60W

**Battery** No Supply included Yes

Cord Length 1800 mm

Materials Cocoon resin, Steel

Colors F2601009 - Cocoon