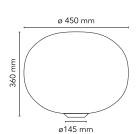

Table Mounting Indoor Environment Weight 5.3 Kg

Light sources available

1 x LED 13W E27 1400lm 3000K [e] cod. RF25535 Dimmable 1 x LED 17W E27 1900lm 2700K [e] cod.

RF26259 Dimmable 1 x LED 17W E27 2000lm 3000K [e] cod.