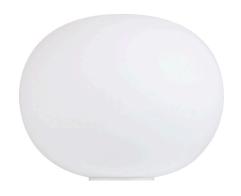

## Glo-Ball Basic 2

by Jasper Morrison, 1998

Table/desk lamp providing diffused light. Diffuser consisting of an externally acidetched, hand blown, flashed opaline glass and a die-cast aluminum threaded ring nut with alodine plating finish. 30% fiberglass reinforced injection-molded polyamide base. Gray painted, die-cast aluminum diffuser support. On the cable there is the electronic dimmer which allows the regulation of light brightness.