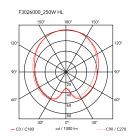

RF26258 Dimmable

**Emergency** Without

Switching On the cable there is the electronic dimmer

which allows the regulation of light brightness

with a dial.

Dimmer Included 220-240V Voltage **MAX 250W** Power