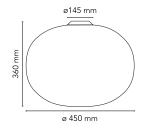

Mounting Ceiling Indoor Environment Weight 5.1 Kg

1 x LED 13W E27 1400lm 3000K [e] cod. RF25535 Dimmable 1 x LED 17W E27 1900lm 2700K [e] cod. RF26259 Dimmable 1 x LED 17W E27 2000lm 3000K [e] cod. RF2(258) Dimmable 1 Light sources available