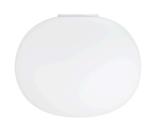

## Glo-Ball Ceiling 2

by Jasper Morrison, 1999

Ceiling mounted lamp providing diffused light. Diffuser consisting of an externally acidetched, hand blown, flashed opaline glass and of a die-cast aluminum threaded ring nut with alodine plating finish. 30% fiberglass reinforced injection-molded polyamide ceiling fitting; gray painted die-cast aluminum diffuser support.