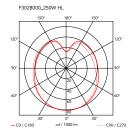

Mounting Ceiling Indoor Environment Weight 5.1 Kg

1 x LED 13W E27 1400lm 3000K [e] cod. RF25535 Dimmable 1 x LED 17W E27 1900lm 2700K [e] cod. RF26259 Dimmable 1 x LED 17W E27 2000lm 3000K [e] cod. RF2(258) Dimmable 1 Light sources available

RF26258 Dimmable 1 x LED 15W E27 2000lm 2700K [e] cod.

RF28665 Dimmable

Emergency Without 220-250V Voltage MAX 250W Power

**Battery** No Supply included Yes

Materials Glass

Colors F3028000 - White

Certificate