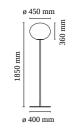

| Mounting                   | Floor                                                                                                                                                                                                                                            |
|----------------------------|--------------------------------------------------------------------------------------------------------------------------------------------------------------------------------------------------------------------------------------------------|
| Environment                | Indoor                                                                                                                                                                                                                                           |
| Weight                     | 18.9 Kg                                                                                                                                                                                                                                          |
| Light sources<br>available | 1 x LED 17W E27 1900lm 2700K [e] cod.<br>RF26259 Dimmable<br>1 x LED 17W E27 2000lm 3000K [e] cod.<br>RF26258 Dimmable<br>1 x LED 15W E27 2000lm 2700K [e] cod.<br>RF28665 Dimmable<br>1 x LED 15W E27 2000lm 3000K [e] cod.<br>RF28666 Dimmable |
| Emergency                  | Without                                                                                                                                                                                                                                          |
| Switching                  | On the cable there is the electronic dimmer<br>which allows the regulation of light brightness<br>with a dial.                                                                                                                                   |
| Dimmer                     | Included                                                                                                                                                                                                                                         |
| Voltage                    | 220-250V                                                                                                                                                                                                                                         |
| Power                      | MAX 250W                                                                                                                                                                                                                                         |
| Battery                    | No                                                                                                                                                                                                                                               |
| Supply included            | Yes                                                                                                                                                                                                                                              |
| Cord Length                | 2400 mm                                                                                                                                                                                                                                          |
| Materials                  | Glass, Steel                                                                                                                                                                                                                                     |
| Colors                     | <ul> <li>F3030031 - Black</li> <li>F3030000 - Silver</li> </ul>                                                                                                                                                                                  |
| Certificate                |                                                                                                                                                                                                                                                  |