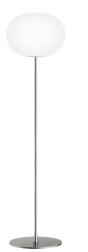

## **Glo-Ball Floor 3**

by Jasper Morrison , 1998

Floor lamp providing diffused light. Diffuser consisting of an externally acid-etched, hand blown, flashed opaline glass and a die-cast threaded ring nut with alodine plating finish. Gray or black painted high-thickness steel base and stem and die-cast aluminum diffuser support. On the cable there is the electronic dimmer which allows the regulation of light brightness.