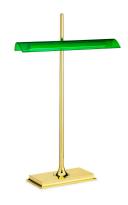

## Goldman

by Ron Gilad, 2013

Table lamp providing direct light. Aluminium structure with external transparent methacrylate diffuser and opal PC led diffuser. Optical switch sensor on the base that provide 3-step dimming function. A USB socket on the back of the base enables you to recharge the most common smartphones and tablets (max 1.5A). Adaptor on plug connector with interchangeable plugs. The power chord is 2.5 metres long

Dimmer Included 220-240V Voltage 8W Power Νo **Battery** 

Supply included Yes

Cord Length 2500 mm

Materials Aluminum, Methacrylate

Colors **F**3440044 - Brass/Green

F3440030 - Black/Fumée

Certificate ( ( P P (11)