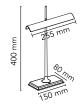

Table Mounting Indoor Environment 0,9 Kg Weight

42 x LED 8W 248lm total 2700K [i] CRI 85 Light sources

available Dimmable

Emergency Without

Optical switch on dimmable base with "Soft Touch" technology Switching

Dimmer Included 220-240V Voltage 8W Power Νo **Battery** 

Supply included Yes

Cord Length 2500 mm

Materials Aluminum, Methacrylate

Colors **F**3440044 - Brass/Green

F3440030 - Black/Fumée

Certificate ( ( P P (11)