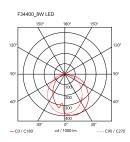

Table Mounting Indoor Environment 0,9 Kg Weight

42 x LED 8W 248lm total 2700K [i] CRI 85 Light sources

available Dimmable

Emergency Without

Optical switch on dimmable base with "Soft Touch" technology Switching