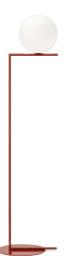

## IC Lights Floor 2

by Michael Anastassiades , 2014

Floor lamp providing diffused light. Frame in brass, brushed and transparent varnished or chrome steel. Blown glass opal diffuser. Dimmer on the power chord.