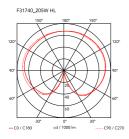

| Mounting                   | Floor                                                                                                                                                                                                                                            |
|----------------------------|--------------------------------------------------------------------------------------------------------------------------------------------------------------------------------------------------------------------------------------------------|
| Environment                | Indoor                                                                                                                                                                                                                                           |
| Weight                     | 10.0 Kg                                                                                                                                                                                                                                          |
| Light sources<br>available | 1 x LED 13W E27 1400lm 3000K [e] cod.<br>RF25535 Dimmable<br>1 x LED 17W E27 1900lm 2700K [e] cod.<br>RF26259 Dimmable<br>1 x LED 17W E27 2000lm 3000K [e] cod.<br>RF26258 Dimmable<br>1 x LED 15W E27 2000lm 2700K [e] cod.<br>RF28665 Dimmable |
| Emergency                  | Without                                                                                                                                                                                                                                          |
| Switching                  | Dimmer on the power chord                                                                                                                                                                                                                        |
| Dimmer                     | Included                                                                                                                                                                                                                                         |
| Voltage                    | 220-240V                                                                                                                                                                                                                                         |
| Power                      | MAX 205W                                                                                                                                                                                                                                         |
| Battery                    | No                                                                                                                                                                                                                                               |
| Supply included            | No                                                                                                                                                                                                                                               |
| Materials                  | Blown glass, Brass, Steel                                                                                                                                                                                                                        |
| Colors                     | <ul> <li>F3174035 - Red burgundy</li> <li>F3174030 - Black</li> <li>F3174057 - Chrome</li> <li>F3174059 - Brushed Brass</li> </ul>                                                                                                               |
| Certificate                |                                                                                                                                                                                                                                                  |
|                            |                                                                                                                                                                                                                                                  |