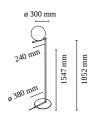

| Mounting                   | Floor                                                                                                                                                                                                                                            |
|----------------------------|--------------------------------------------------------------------------------------------------------------------------------------------------------------------------------------------------------------------------------------------------|
| Environment                | Indoor                                                                                                                                                                                                                                           |
| Weight                     | 10.0 Kg                                                                                                                                                                                                                                          |
| Light sources<br>available | 1 x LED 13W E27 1400lm 3000K [e] cod.<br>RF25535 Dimmable<br>1 x LED 17W E27 1900lm 2700K [e] cod.<br>RF26259 Dimmable<br>1 x LED 17W E27 2000lm 3000K [e] cod.<br>RF26258 Dimmable<br>1 x LED 15W E27 2000lm 2700K [e] cod.<br>RF28665 Dimmable |
| Emergency                  | Without                                                                                                                                                                                                                                          |
| Switching                  | Dimmer on the power chord                                                                                                                                                                                                                        |
| Dimmer                     | Included                                                                                                                                                                                                                                         |
| Voltage                    | 220-240V                                                                                                                                                                                                                                         |
| Power                      | MAX 205W                                                                                                                                                                                                                                         |
| Battery                    | No                                                                                                                                                                                                                                               |
| Supply included            | No                                                                                                                                                                                                                                               |
| Materials                  | Blown glass, Brass, Steel                                                                                                                                                                                                                        |
| Colors                     | <ul> <li>F3174035 - Red burgundy</li> <li>F3174030 - Black</li> <li>F3174057 - Chrome</li> <li>F3174059 - Brushed Brass</li> </ul>                                                                                                               |
| Certificate                |                                                                                                                                                                                                                                                  |
|                            |                                                                                                                                                                                                                                                  |