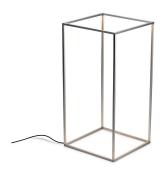

## **Ipnos**

by Nicoletta Rossi and Guido Bianchi , 2014

Floor lamp providing diffused light. Extruded aluminium frame 10x10x1 gratiné and anodized in various finishes. Led on the top edges incorporated in the extrusions and protected by transparent PC diffusers. Driver on plug, dimmable switch on chord.