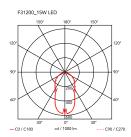

MountingFloorEnvironmentIndoorWeight0.8 Kg

Light sources available

196 x TOP LED 15W 665lm 2700K CRI 85 [i]

Emergency Without Voltage 100-240/24V

Power 15W
Battery No
Supply included No

Materials Aluminum, Polycarbonate