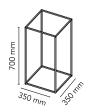

MountingFloorEnvironmentIndoorWeight0.8 Kg

Light sources available

196 x TOP LED 15W 665lm 2700K CRI 85 [i]

Emergency Without Voltage 100-240/24V

Power 15W
Battery No
Supply included No

Materials Aluminum, Polycarbonate