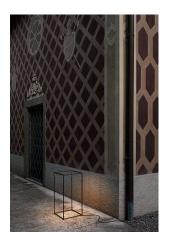

## **Ipnos**

by Nicoletta Rossi and Guido Bianchi , 2014

Floor lamp providing diffused light. Extruded aluminium frame 10x10x1 gratiné and anodized in various finishes. Led on the top edges incorporated in the extrusions and protected by transparent PC diffusers. Driver on plug, dimmable switch on chord.