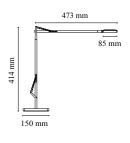

## Kelvin Edge Base by Antonio Citterio , 2015

Adjustable table lamp providing direct light. Aluminium painted or chromed body, with die cast head, joints and forks, and extruded arms. Diffuser in photoengraved polycarbonate and aluminate on the perimeter. Edge Lighting technology light source. Optical switch sensor placed on the head that provide 3-step dimming function and color temperature adjustment at 2700K or 3200K. Power cord length 150 cm. Plug-in power supply with interchangeable plugs.