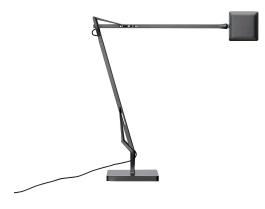

## Kelvin Edge Base by Antonio Citterio , 2015

Adjustable table lamp providing direct light. Aluminium painted or chromed body, with die cast head, joints and forks, and extruded arms. Diffuser in photoengraved polycarbonate and aluminate on the perimeter. Edge Lighting technology light source. Optical switch sensor placed on the head that provide 3-step dimming function and color temperature adjustment at 2700K or 3200K. Power cord length 150 cm. Plug-in power supply with interchangeable plugs.