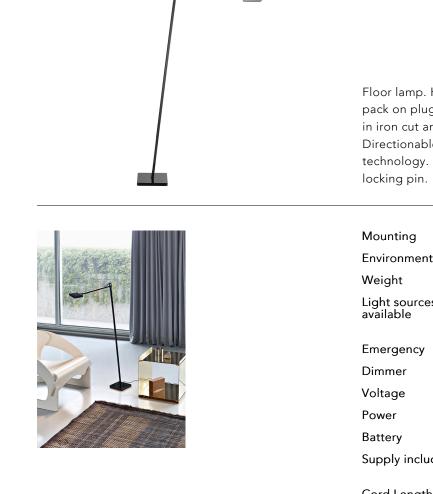

## Kelvin Led Floor

by Antonio Citterio with Toan Nguyen , 2011

Floor lamp. Head in pressofused aluminium, diffuser in PC. Power pack on plug, base cover in injection printed PC, counterweight in iron cut and painted by means of a cataphoresic process. Directionable head. Three-step ON/OFF switch with Soft Touch technology. Base separated from the lamp body with safety locking pin.