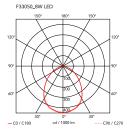

| Mounting                   | Floor                                                                                         |
|----------------------------|-----------------------------------------------------------------------------------------------|
| Environment                | Indoor                                                                                        |
| Weight                     | 3.8 Kg                                                                                        |
| Light sources<br>available | 30 x TOP LED 8W 556lm total 2700K CRI 95 [i]<br>DIMMING                                       |
| Emergency                  | Without                                                                                       |
| Dimmer                     | Included                                                                                      |
| Voltage                    | 100-240/24V                                                                                   |
| Power                      | 8W                                                                                            |
| Battery                    | No                                                                                            |
| Supply included            | Yes                                                                                           |
| Cord Length                | 1500 mm                                                                                       |
| Materials                  | Aluminum                                                                                      |
| Colors                     | <ul> <li>F3305030 - Black</li> <li>F3305009 - White</li> <li>F3305033 - Anthracite</li> </ul> |
| Certificate                |                                                                                               |