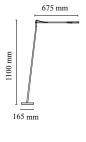

## Kelvin Led Floor

by Antonio Citterio with Toan Nguyen , 2011

Floor lamp. Head in pressofused aluminium, diffuser in PC. Power pack on plug, base cover in injection printed PC, counterweight in iron cut and painted by means of a cataphoresic process. Directionable head. Three-step ON/OFF switch with Soft Touch technology. Base separated from the lamp body with safety locking pin.

| Mounting                   | Floor                                                                                         |
|----------------------------|-----------------------------------------------------------------------------------------------|
| Environment                | Indoor                                                                                        |
| Weight                     | 3.8 Kg                                                                                        |
| Light sources<br>available | 30 x TOP LED 8W 556lm total 2700K CRI 95 [i]<br>DIMMING                                       |
| Emergency                  | Without                                                                                       |
| Dimmer                     | Included                                                                                      |
| Voltage                    | 100-240/24V                                                                                   |
| Power                      | 8W                                                                                            |
| Battery                    | No                                                                                            |
| Supply included            | Yes                                                                                           |
| Cord Length                | 1500 mm                                                                                       |
| Materials                  | Aluminum                                                                                      |
| Colors                     | <ul> <li>F3305030 - Black</li> <li>F3305009 - White</li> <li>F3305033 - Anthracite</li> </ul> |
| Certificate                |                                                                                               |