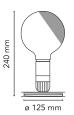

Mounting Table
Environment Indoor
Weight 0.3 Kg

Light sources 1 x LED E27 2W 2700K 200lm Globol Sab. - available RF24054- NO DIMM.

Emergency Without

Switching ON/OFF oscillating switch inside the lamp-

holder, that can be activated from the outside

Voltage 230V

Power MAX 5W

Battery No Supply included Yes

Cord Length 2300 mm

Materials Aluminum

Colors F3300000 - Black

F3300075 - Orange

Certificate  $(\epsilon)$   $(\epsilon)$