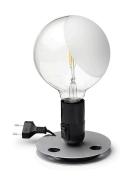

## Lampadina

by Achille Castiglioni , 1972

Table lamp providing direct, diffused light. Anodized aluminum base serves to contain excess power cord. Bakelite lamp-holder, painted to match the switch in the orange and black colors. Clear globe lamp is partially sandblasted to diffuse the light.

Mounting Table
Environment Indoor
Weight 0.3 Kg

Light sources 1 x LED E27 2W 2700K 200lm Globol Sab. - available RF24054- NO DIMM.

Emergency Without

Switching ON/OFF oscillating switch inside the lamp-

holder, that can be activated from the outside

Voltage 230V

Power MAX 5W

Battery No Supply included Yes

Cord Length 2300 mm

Materials Aluminum

Colors F3300000 - Black

F3300075 - Orange

Certificate  $(\epsilon)$   $(\epsilon)$