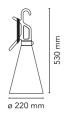

Mounting Hand lamp **Environment** Indoor Weight 0.7 Kg

Light sources 1 x LED 8W E27 740lm 3000K [e] cod. RF25317 available

Dimmable

1 x LED 8,5W E27 740111 3000K[5] Cod. RF26360 Dimmable

**Emergency** Without