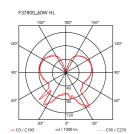

## Mayday

by Konstantin Grcic , 2000



Utility light fixture. Injection-molded tapered opaline polypropylene diffuser.

Hook/handle, also acting as cord winder, made of 10% talcfilled injection-molded polypropylene. Push button switch on handle.



Mounting Hand lamp **Environment** Indoor Weight 0.7 Kg

Light sources 1 x LED 8W E27 740lm 3000K [e] cod. RF25317 available

Dimmable

1 x LED 8,5W E27 740111 3000K[5] Cod. RF26360 Dimmable

**Emergency** Without

Switching Push button switch on handle

Voltage 220-250V Power MAX 60W

**Battery** No Supply included Yes

Cord Length 4850 mm Materials Polypropilene

Colors F3780002 - Orange F3780030 - Black

(€ **3** F | P 20 □ Certificate