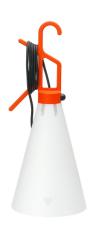

## Mayday

by Konstantin Grcic , 2000

Utility light fixture. Injection-molded tapered opaline polypropylene diffuser.

Hook/handle, also acting as cord winder, made of 10% talcfilled injection-molded polypropylene. Push button switch on handle.

Switching Push button switch on handle

Voltage 220-250V Power MAX 60W

**Battery** No Supply included Yes

Cord Length 4850 mm Materials Polypropilene

Colors F3780002 - Orange F3780030 - Black

(€ **3** F | P 20 □ Certificate