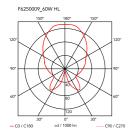

Light sources 1 x MAX 60W E14 HSGS 820lm 2800K [e] available cod.RF19781 Dimmable

**Emergency** Without

**Switching** ON/OFF switch on cord

Voltage 220-250V Power MAX 60W

Battery No Supply included Yes

Cord Length 1230 mm