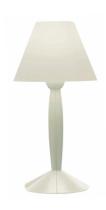

## Miss Sissi

by Philippe Starck , 1991

Table lamp providing direct and diffused light. Injection-molded colored polycarbonate lamp body, diffuser and diffuser support.

244 mm 8 110 mm

MountingTableEnvironmentIndoorWeight1.5 Kg

Materials Polycarbonate

Colors F6250009 - White

Certificate  $\mathbb{C} \in \mathbb{Z}^3 \xrightarrow{\mathbb{P}} \boxed{\mathbb{P}}$