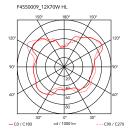

Nebula

by Joris Laarman , 2007

| Mounting                   | Pendant                                                                                                                                               |
|----------------------------|-------------------------------------------------------------------------------------------------------------------------------------------------------|
| Environment                | Indoor                                                                                                                                                |
| Weight                     | 38 Kg                                                                                                                                                 |
| Light sources<br>available | 8 x LED 8W E27 525lm 2700K [e] cod. RF25570<br>+ 4 LED 8W E27 740lm 3000K [e] cod. RF25317<br>4 x LED 8W E27 740lm 2700K [e] cod. RF25323<br>Dimmable |
| Emergency                  | Without                                                                                                                                               |
| Voltage                    | 220-250V                                                                                                                                              |
| Power                      | 8x MAX 70W + 4x MAX 70W                                                                                                                               |
| Battery                    | No                                                                                                                                                    |
| Supply included            | Yes                                                                                                                                                   |
| Cord Length                | 5000 mm                                                                                                                                               |
| Materials                  | Aluminum, Glass                                                                                                                                       |
| Colors                     | F4550009 - White                                                                                                                                      |
| Certificate                |                                                                                                                                                       |