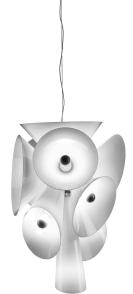

## FLOS

Suspension luminaire providing diffused lighting. Central body in die-cast aluminum and 10 blown glass cones of different sizes. Bayonet-type coupling system of the cones for easy cleaning. Die-cast aluminum ceiling attachment with spherical automatic wire clamp. Polycarbonate rose.

Nebula

by Joris Laarman , 2007

| Mounting                   | Pendant                                                                                                                                               |
|----------------------------|-------------------------------------------------------------------------------------------------------------------------------------------------------|
| Environment                | Indoor                                                                                                                                                |
| Weight                     | 38 Kg                                                                                                                                                 |
| Light sources<br>available | 8 x LED 8W E27 525lm 2700K [e] cod. RF25570<br>+ 4 LED 8W E27 740lm 3000K [e] cod. RF25317<br>4 x LED 8W E27 740lm 2700K [e] cod. RF25323<br>Dimmable |
| Emergency                  | Without                                                                                                                                               |
| Voltage                    | 220-250V                                                                                                                                              |
| Power                      | 8x MAX 70W + 4x MAX 70W                                                                                                                               |
| Battery                    | No                                                                                                                                                    |
| Supply included            | Yes                                                                                                                                                   |
| Cord Length                | 5000 mm                                                                                                                                               |
| Materials                  | Aluminum, Glass                                                                                                                                       |
| Colors                     | F4550009 - White                                                                                                                                      |
| Certificate                |                                                                                                                                                       |