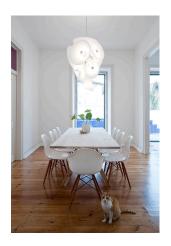

## FLOS

Suspension luminaire providing diffused lighting. Central body in die-cast aluminum and 10 blown glass cones of different sizes. Bayonet-type coupling system of the cones for easy cleaning. Die-cast aluminum ceiling attachment with spherical automatic wire clamp. Polycarbonate rose.

Nebula

by Joris Laarman , 2007

| Mounting                   | Pendant                                                                                                                                               |
|----------------------------|-------------------------------------------------------------------------------------------------------------------------------------------------------|
| Environment                | Indoor                                                                                                                                                |
| Weight                     | 38 Kg                                                                                                                                                 |
| Light sources<br>available | 8 x LED 8W E27 525lm 2700K [e] cod. RF25570<br>+ 4 LED 8W E27 740lm 3000K [e] cod. RF25317<br>4 x LED 8W E27 740lm 2700K [e] cod. RF25323<br>Dimmable |
| Emergency                  | Without                                                                                                                                               |
| Voltage                    | 220-250V                                                                                                                                              |
| Power                      | 8x MAX 70W + 4x MAX 70W                                                                                                                               |
| Battery                    | No                                                                                                                                                    |
| Supply included            | Yes                                                                                                                                                   |
| Cord Length                | 5000 mm                                                                                                                                               |
| Materials                  | Aluminum, Glass                                                                                                                                       |
| Colors                     | F4550009 - White                                                                                                                                      |
| Certificate                |                                                                                                                                                       |