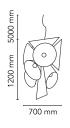

Nebula

by Joris Laarman , 2007

| Mounting                   | Pendant                                                                                                                                               |
|----------------------------|-------------------------------------------------------------------------------------------------------------------------------------------------------|
| Environment                | Indoor                                                                                                                                                |
| Weight                     | 38 Kg                                                                                                                                                 |
| Light sources<br>available | 8 x LED 8W E27 525lm 2700K [e] cod. RF25570<br>+ 4 LED 8W E27 740lm 3000K [e] cod. RF25317<br>4 x LED 8W E27 740lm 2700K [e] cod. RF25323<br>Dimmable |
| Emergency                  | Without                                                                                                                                               |
| Voltage                    | 220-250V                                                                                                                                              |
| Power                      | 8x MAX 70W + 4x MAX 70W                                                                                                                               |
| Battery                    | No                                                                                                                                                    |
| Supply included            | Yes                                                                                                                                                   |
| Cord Length                | 5000 mm                                                                                                                                               |
| Materials                  | Aluminum, Glass                                                                                                                                       |
| Colors                     | F4550009 - White                                                                                                                                      |
| Certificate                |                                                                                                                                                       |