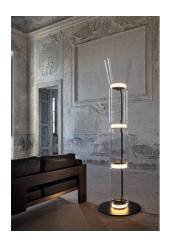

## Noctambule Floor 3 High Cylinders Cone Big Base

by Konstantin Grcic, 2019

Standing lamps consisting of interconnecting glass modules reaching a height of 2,17 metres (85.43"). Cylindrical and semi-spherical transparent blown glass structure, die cast aluminium base and rings, hydroformed steel internal lateral arms and injection moulded optical opal silicone outer ring diffusers. The power supply cable is 2 metres (78.74") long, with a pedal operated panel used as a dimmer to adjust the light intensity by 10% to 100% in either direction. Wall mounted power supply unit with interchangeable plugs.