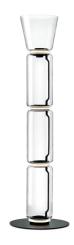

## Noctambule Floor 3 High Cylinders Cone Big Base

by Konstantin Grcic, 2019

Standing lamps consisting of interconnecting glass modules reaching a height of 2,17 metres (85.43"). Cylindrical and semi-spherical transparent blown glass structure, die cast aluminium base and rings, hydroformed steel internal lateral arms and injection moulded optical opal silicone outer ring diffusers. The power supply cable is 2 metres (78.74") long, with a pedal operated panel used as a dimmer to adjust the light intensity by 10% to 100% in either direction. Wall mounted power supply unit with interchangeable plugs.