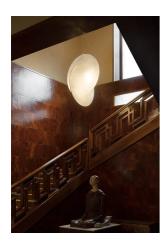

## **Overlap Suspension 2**

by Michael Anastassiades , 2018

Suspended lamp with diffused light. Internal structure in white powder painted steel. Resin diffuser Cocoon sprayed on the structure, with a transparent protection created by spraying at the end of the machining, ring for substitution of printed steel diffuser in polished, Gold-plated "Galvanic" finish. Die-cast rose in Zama polished and Gold-plated "Galvanic" finish.