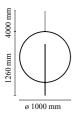

Battery No Supply included No

Cord Length 4000 mm

Materials Cocoon

Colors F4634009 - Cocoon

Certificate (F)