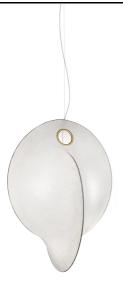

## **Overlap Suspension 2**

by Michael Anastassiades , 2018

Suspended lamp with diffused light. Internal structure in white powder painted steel. Resin diffuser Cocoon sprayed on the structure, with a transparent protection created by spraying at the end of the machining, ring for substitution of printed steel diffuser in polished, Gold-plated "Galvanic" finish. Die-cast rose in Zama polished and Gold-plated "Galvanic" finish.