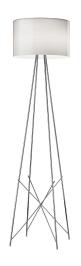

## Ray Floor 2

by Rodolfo Dordoni, 2006

Floor lamp providing diffused lighting. Steel tube structure, welded, brushed and chrome-plated. Diffuser support in die-cast, polished and chrome-plated Zamak alloy. Injection-molded PA6 (nylon) lamp-cover. Color: white. Injection-molded PC (polycarbonate) inner diffuser. Color: 3% opal. Injection-molded elastic PVC (polyvinylchloride) feet. Lathe-shaped aluminum diffusers, painted white on the inside, and shiny white or black on the outside or gray-colored, blown and overlaid glass with glossy external finish. On the cable there is the electronic dimmer which allows the regulation of light brightness.