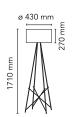

Mounting Floor
Environment Indoor

Weight 6.2 (met) - 9.2 (glass) Kg

Light sources 1 x LED 21W E27 2452lm 3000K [e] cod.

available RF26998 Dimmable

Emergency Without

Switching On the cable there is the electronic dimmer