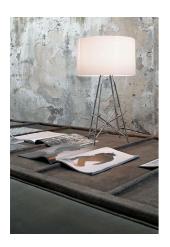

## **Ray Table**

by Rodolfo Dordoni, 2007

Table lamp providing diffused lighting. Steel tube (10 mm diam.) structure, welded, brushed and chrome-plated. Diffuser support disk in die-cast, polished and chrome-plated Zamak alloy. White injection-molded PA6 (nylon) lamp cover. Injection-molded PC (polycarbonate) inner diffuser in 3% opal color. Transparent injection-molded elastic PVC (polyvinylchloride) feet. Lathe-shaped aluminum diffusers, painted white on the inside, and shiny white or black on the outside or gray-colored, blown and overlaid glass with glossy external finish. On the cable there is the electronic dimmer which allows the regulation of light brightness.