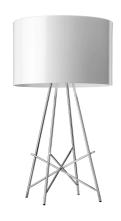

## **Ray Table**

by Rodolfo Dordoni, 2007

Table lamp providing diffused lighting. Steel tube (10 mm diam.) structure, welded, brushed and chrome-plated. Diffuser support disk in die-cast, polished and chrome-plated Zamak alloy. White injection-molded PA6 (nylon) lamp cover. Injection-molded PC (polycarbonate) inner diffuser in 3% opal color. Transparent injection-molded elastic PVC (polyvinylchloride) feet. Lathe-shaped aluminum diffusers, painted white on the inside, and shiny white or black on the outside or gray-colored, blown and overlaid glass with glossy external finish. On the cable there is the electronic dimmer which allows the regulation of light brightness.