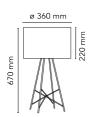

Mounting Table **Environment** Indoor

Weight 4.2 (met) - 6.5 (glass) Kg

1 x LED 8W E27 740lm 2700K [e] cod. RF25323 Light sources available

Dimmable

1 x LED 8W E27 740lm 3000K [e] cod. RF25317

Dimmable

Emergency Without