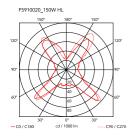

Switching On the cable there is the electronic dimmer

which allows the regulation of light brightness

with a dial.

Dimmer Included Voltage 220-240V Power **MAX 150W** 

No **Battery** Supply included Yes

Cord Length 1850 mm