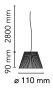

| Mounting                   | Pendant                                                             |
|----------------------------|---------------------------------------------------------------------|
| Environment                | Indoor                                                              |
| Weight                     | 0.4 Kg                                                              |
| Light sources<br>available | 1 x HSGS G9 33W 460lm 2700K[e] cod.<br>RF18863 Dimmable             |
| Emergency                  | Without                                                             |
| Voltage                    | 220-250V                                                            |
| Power                      | MAX 40W                                                             |
| Battery                    | No                                                                  |
| Supply included            | Yes                                                                 |
| Cord Length                | 2800 mm                                                             |
| Materials                  | Glass                                                               |
| Colors                     | F6124000 - Glass                                                    |
| Certificate                | $C \mathfrak{E} \mathfrak{K} \mathbb{V} \boxed{\mathbb{P}} \square$ |