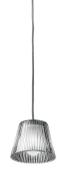

## Romeo Babe Suspension by Philippe Starck , 1997

Suspension lamp providing diffused light. Acid-etched pressed borosilicate glass internal diffuser. Pressed clear glass shade. Gray painted die-cast aluminum diffuser support.