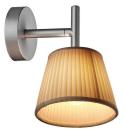

## Romeo Babe Soft Wall

by Philippe Starck , 1997

Wall sconce providing diffused lighting. Acid-etched pressed borosilicate glass internal diffuser. Plissé cloth shade. Gray painted die-cast aluminum diffuser and lamp support. Gray painted, injection-molded polycarbonate wall fitting and rose.