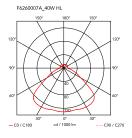

| Mounting                   | Wall                                                    |
|----------------------------|---------------------------------------------------------|
| Environment                | Indoor                                                  |
| Weight                     | 0.4 Kg                                                  |
| Light sources<br>available | 1 x HSGS G9 33W 460lm 2700K[e] cod.<br>RF18863 Dimmable |
| Emergency                  | Without                                                 |
| Voltage                    | 220-250V                                                |
| Power                      | MAX 40W                                                 |
| Battery                    | No                                                      |
| Supply included            | Yes                                                     |
| Materials                  | Fabric, Glass, Stainless steel                          |
| Colors                     | 🌗 F6260007A - Fabric                                    |
| Certificate                |                                                         |