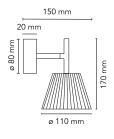

| Mounting                   | Wall                                                    |
|----------------------------|---------------------------------------------------------|
| Environment                | Indoor                                                  |
| Weight                     | 0.4 Kg                                                  |
| Light sources<br>available | 1 x HSGS G9 33W 460lm 2700K[e] cod.<br>RF18863 Dimmable |
| Emergency                  | Without                                                 |
| Voltage                    | 220-250V                                                |
| Power                      | MAX 40W                                                 |
| Battery                    | No                                                      |
| Supply included            | Yes                                                     |
| Materials                  | Fabric, Glass, Stainless steel                          |
| Colors                     | 🌗 F6260007A - Fabric                                    |
| Certificate                |                                                         |