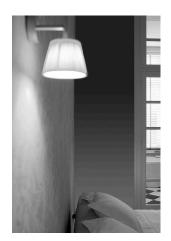

## Romeo Babe Soft Wall

by Philippe Starck , 1997

Wall sconce providing diffused lighting. Acid-etched pressed borosilicate glass internal diffuser. Plissé cloth shade. Gray painted die-cast aluminum diffuser and lamp support. Gray painted, injection-molded polycarbonate wall fitting and rose.