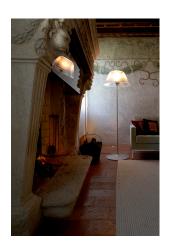

## Romeo Moon Floor

by Philippe Starck , 1998

Floor lamp providing diffused light. Acid-etched pressed borosilicate glass internal diffuser. Pressed clear glass shade. Gray painted steel stem and die-cast aluminum base and yoke. Injection-molded transparent polycarbonate diffuser support. On the cable there is the electronic dimmer which allows the regulation of light brightness.