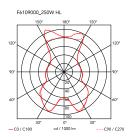

Mounting Floor Indoor Environment 23.8 Kg Weight

Light sources 1 x LED 8W E27 740lm 2700K [e] cod. RF25323 available

Dimmable

1 x LED 8W E27 740lm 3000K [e] cod. RF25317

Dimmable

Emergency Without

Switching On the cable there is the electronic dimmer which allows the regulation of light brightness

with a dial.

Dimmer Included 220-240V Voltage Power **MAX 250W** 

Battery No Supply included Yes

1350 mm Cord Length

Materials Aluminum, Glass, Steel

Colors F6109000 - Glass

Certificate