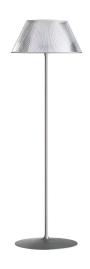

## Romeo Moon Floor

by Philippe Starck , 1998

Floor lamp providing diffused light. Acid-etched pressed borosilicate glass internal diffuser. Pressed clear glass shade. Gray painted steel stem and die-cast aluminum base and yoke. Injection-molded transparent polycarbonate diffuser support. On the cable there is the electronic dimmer which allows the regulation of light brightness.