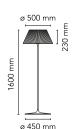

Mounting Floor Indoor Environment 23.8 Kg Weight

Light sources 1 x LED 8W E27 740lm 2700K [e] cod. RF25323 available

Dimmable

1 x LED 8W E27 740lm 3000K [e] cod. RF25317

Dimmable

Emergency Without

Switching On the cable there is the electronic dimmer which allows the regulation of light brightness

with a dial.

Dimmer Included 220-240V Voltage Power **MAX 250W** 

Battery No Supply included Yes

1350 mm Cord Length

Materials Aluminum, Glass, Steel

Colors F6109000 - Glass

Certificate