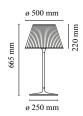

Mounting Table Indoor Environment 7.7 Kg Weight

Light sources 1 x LED 8W E27 740lm 2700K [e] cod. RF25323 available

Dimmable

1 x LED 8W E27 740lm 3000K [e] cod. RF25317

Dimmable

1 x MAX 150W E27 HSGS 2870lm 2900K [e]

Νo Battery Supply included Yes

Cord Length 1800 mm

Materials Aluminum, Glass, Steel

Colors F6107000 - Glass

**(€ € 0**3 **F 1**P **1**D Certificate