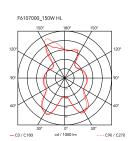

Mounting Table Indoor Environment 7.7 Kg Weight

Light sources 1 x LED 8W E27 740lm 2700K [e] cod. RF25323 available

Dimmable

1 x LED 8W E27 740lm 3000K [e] cod. RF25317

Dimmable

1 x MAX 150W E27 HSGS 2870lm 2900K [e]

cod. RF20358 DIMMER

**Emergency** Without

Switching On the cable there is the electronic dimmer

which allows the regulation of light brightness

with a dial.

Dimmer Included 220-240V Voltage **MAX 150W** Power