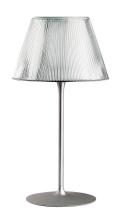

## Romeo Moon Table 1

by Philippe Starck , 1998

Table/desk lamp providing diffused light. Acid-etched pressed borosilicate glass internal diffuser. Pressed clear glass shade. Gray painted steel stem and die-cast aluminum base and yoke. Injection-molded transparent polycarbonate diffuser support. On the cable there is the electronic dimmer which allows the regulation of light brightness.