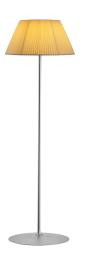

## **Romeo Soft Floor**

by Philippe Starck , 1998

Floor lamp providing diffused light. Acid-etched pressed borosilicate glass internal diffuser. Plissé cloth shade. Gray painted steel stem and die-cast aluminum base and yoke. Injection-molded transparent polycarbonate diffuser support. On the cable there is the electronic dimmer which allows the regulation of light brightness.