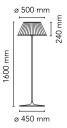

Mounting Floor Indoor Environment 16.8 Kg Weight

Light sources 1 x LED 8W E27 740lm 2700K [e] cod. RF25323 available

Dimmable

1 x LED 8W E27 740lm 3000K [e] cod. RF25317

Dimmable

**Emergency** Without

Switching On the cable there is the electronic dimmer which allows the regulation of light brightness

with a dial.

Dimmer Included 220-240V Voltage Power **MAX 250W** 

Battery Νo Supply included Yes

1350 mm Cord Length

Materials Aluminum, Fabric, Glass, Steel

Colors **F6109007** - Fabric

(€ **¾**3 F P D Certificate