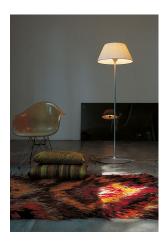

## **Romeo Soft Floor**

by Philippe Starck , 1998

Floor lamp providing diffused light. Acid-etched pressed borosilicate glass internal diffuser. Plissé cloth shade. Gray painted steel stem and die-cast aluminum base and yoke. Injection-molded transparent polycarbonate diffuser support. On the cable there is the electronic dimmer which allows the regulation of light brightness.