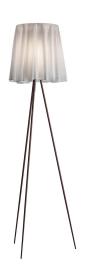

## Rosy Angelis by Philippe Starck , 1994

Floor lamp providing diffused light. Special ultra-lightweight fabric shade. Aluminum stems. Foam polycarbonate lamp-holder.

Mounting Floor Indoor Environment 1.6 Kg Weight

finished aluminium stem

Dimmer Included 220-240V Voltage Power **MAX 150W** 

Battery Νo Supply included Yes

Cord Length 2500 mm

Materials Aluminum, Fabric

Colors F6160020 - Grey

Certificate