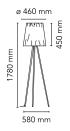

## Rosy Angelis by Philippe Starck , 1994

Floor lamp providing diffused light. Special ultra-lightweight fabric shade. Aluminum stems. Foam polycarbonate lamp-holder.

Mounting Floor Indoor Environment 1.6 Kg Weight

finished aluminium stem

Dimmer Included 220-240V Voltage Power **MAX 150W** 

Battery Νo Supply included Yes

Cord Length 2500 mm

Materials Aluminum, Fabric

Colors F6160020 - Grey

Certificate