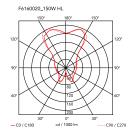

1 x LED 8W E27 740lm 2700K [e] cod. RF25323 Light sources available

Dimmable

1 x LED 8W E27 740lm 3000K [e] cod. RF25317

Dimmable

Emergency Without

Switching

0-100% rotary dimmer located inside the lamp-holder and operated by a sleek satin-