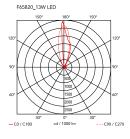

| Mounting                   | Table                                       |
|----------------------------|---------------------------------------------|
| Environment                | Indoor                                      |
| Weight                     | 1,25 Kg                                     |
| Light sources<br>available | 1 x LED 13W 643Im 2700K CRI 90 [i] Dimmable |
| Emergency                  | Without                                     |
| Dimmer                     | Included                                    |
| Voltage                    | 100-240/24V                                 |
| Power                      | 13W                                         |
| Battery                    | No                                          |
| Supply included            | Yes                                         |
| Materials                  | Aluminum, Polycarbonate                     |
| Colors                     | <b>F</b> 6582015 - Copper                   |
|                            | 🛑 F6582054 - Polished Aluminium             |
|                            | F6582030 - Black                            |
| Certificate                |                                             |