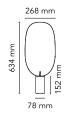

| Mounting                   | Table                                       |
|----------------------------|---------------------------------------------|
| Environment                | Indoor                                      |
| Weight                     | 1,25 Kg                                     |
| Light sources<br>available | 1 x LED 13W 643Im 2700K CRI 90 [i] Dimmable |
| Emergency                  | Without                                     |
| Dimmer                     | Included                                    |
| Voltage                    | 100-240/24V                                 |
| Power                      | 13W                                         |
| Battery                    | No                                          |
| Supply included            | Yes                                         |
| Materials                  | Aluminum, Polycarbonate                     |
| Colors                     | <b>F</b> 6582015 - Copper                   |
|                            | 🛑 F6582054 - Polished Aluminium             |
|                            | F6582030 - Black                            |
| Certificate                |                                             |