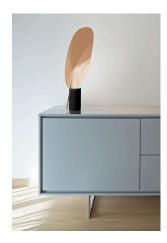

## Serena

by Patricia Urquiola , 2015

Adjustable table lamp providing indirect and reflected light. Extruded aluminium heatsink, photoengraved black PC cut-off, photoengraved optical PMMA diffuser. Reflector in sheared and folded pre-anodized aluminium. Power cord length 200 cm, with dimmer switch that provides ON-OFF functions and 10-100% light adjustment. Plug-in power supply with interchangeable plugs