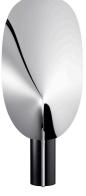

## Serena

by Patricia Urquiola , 2015

Adjustable table lamp providing indirect and reflected light. Extruded aluminium heatsink, photoengraved black PC cut-off, photoengraved optical PMMA diffuser. Reflector in sheared and folded pre-anodized aluminium. Power cord length 200 cm, with dimmer switch that provides ON-OFF functions and 10-100% light adjustment. Plug-in power supply with interchangeable plugs