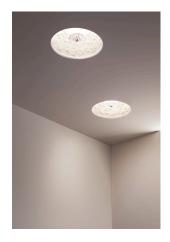

## **Skygarden Recessed GY6.35** by Marcel Wanders , 2009

Recessed luminaire providing diffused lighting. Hemispherical, cast plaster diffuser, painted white inside. Plaster diffuser support in die-cast aluminum alloy. Flashed and blown opal glass diffuser. Frieze in photo-etched and mechanically drawn aisi 304 steel.

◆ 410 mm (square) 250 mm

Mounting Ceiling Environment Indoor Weight 4 Kg

1 x HS GY6 60W 12V 2700K Halostar Pro 1650lm - RF19578 Light sources available

Emergency Without 230-240V Voltage MAX 60W Power

Νo **Battery** Supply included Yes