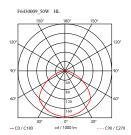

◆ 410 mm (square) 250 mm

Mounting Ceiling Environment Indoor Weight 4 Kg

1 x HS GY6 60W 12V 2700K Halostar Pro 1650lm - RF19578 Light sources available

Emergency Without 230-240V Voltage MAX 60W Power

Νo **Battery** Supply included Yes