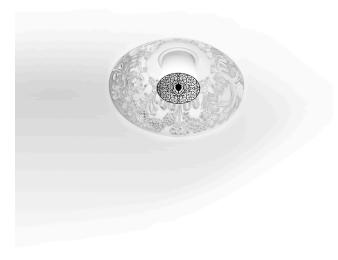

## **Skygarden Recessed GY6.35** by Marcel Wanders , 2009

Recessed luminaire providing diffused lighting. Hemispherical, cast plaster diffuser, painted white inside. Plaster diffuser support in die-cast aluminum alloy. Flashed and blown opal glass diffuser. Frieze in photo-etched and mechanically drawn aisi 304 steel.

Materials Glass, Plaster, Stainless steel

Colors F6430009 - White

Certificate **(€** ♥ P D