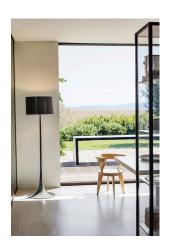

## **Spun Light Floor**

by Sebastian Wrong , 2003

Floor fixture providing diffused lighting. Spun metal frame and diffuser, die-cast aluminum diffuser support arms and lampholder support, painted in the colors indicated below. White, injection-molded polycarbonate diffuser supports. On the cable there is the electronic dimmer which allows the regulation of light brightness.