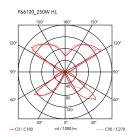

Mounting Floor
Environment Indoor
Weight 9.3 Kg

Light sources 1 x LED 21W E27 2452lm 3000K [e] cod. available RF26998 Dimmable

Emergency Without

Switching On the cable there is the electronic dimmer

which allows the regulation of light brightness