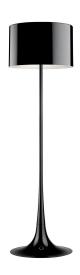

## **Spun Light Floor**

by Sebastian Wrong , 2003

Floor fixture providing diffused lighting. Spun metal frame and diffuser, die-cast aluminum diffuser support arms and lampholder support, painted in the colors indicated below. White, injection-molded polycarbonate diffuser supports. On the cable there is the electronic dimmer which allows the regulation of light brightness.