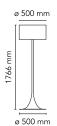

Mounting Floor
Environment Indoor
Weight 9.3 Kg

Light sources 1 x LED 21W E27 2452lm 3000K [e] cod. available RF26998 Dimmable

Emergency Without

Switching On the cable there is the electronic dimmer

which allows the regulation of light brightness