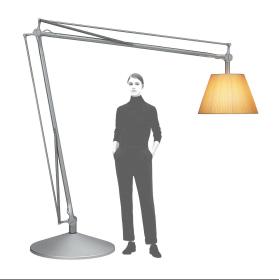

by Philippe Starck , 2000

Floor lamp providing direct and diffused light. Acid-etched hand-blown pressed borosilicate glass internal diffuser. Plissé cloth external diffuser. Sand-cast, aluminum diffuser support. Gray painted assembly composed of tubular aluminum arms and tie rods, stainless steel springs, and die-cast aluminum joints. Sand-cast aluminum base with gray painted spun aluminum cover. On the cable there is the electronic dimmer which allows the regulation of light brightness.

% 2420 mm % 2420 mm % 380 mm % 3790 mm

Mounting Floor
Environment Indoor
Weight 91 Kg

Light sources 1 x LED 21W E27 2452lm 3000K [e] cod. available RF26998 Dimmable

Emergency Without

Switching On the cable there is the electronic dimmer