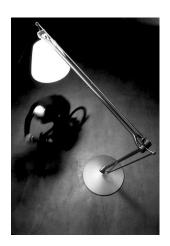

by Philippe Starck , 2000

Floor lamp providing direct and diffused light. Acid-etched hand-blown pressed borosilicate glass internal diffuser. Plissé cloth external diffuser. Sand-cast, aluminum diffuser support. Gray painted assembly composed of tubular aluminum arms and tie rods, stainless steel springs, and die-cast aluminum joints. Sand-cast aluminum base with gray painted spun aluminum cover. On the cable there is the electronic dimmer which allows the regulation of light brightness.

% 2420 mm % 2420 mm % 380 mm % 3790 mm

Mounting Floor
Environment Indoor
Weight 91 Kg

Light sources 1 x LED 21W E27 2452lm 3000K [e] cod. available RF26998 Dimmable

Emergency Without

Switching On the cable there is the electronic dimmer

which allows the regulation of light brightness

with a dial.

Dimmer Included
Voltage 220-240V
Power MAX 250W

Battery No Supply included Yes

Cord Length 1600 mm

Materials Aluminum, Fabric, Glass, Steel

Certificate (€ 🐠 🖓 🔲