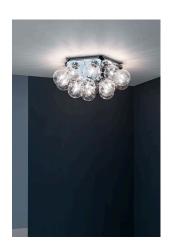

## Taraxacum 88 Ceiling/Wall

by Achille Castiglioni , 1988

Wall/ceiling lamp providing direct and reflected light. Structure formed by 5 pressed polished aluminum triangles. 15 clear Globolux lamps housed around the structure. Steel wall/ceiling fitting and rose.