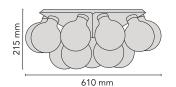

| Mounting                   | Ceiling and wall                                                                                   |
|----------------------------|----------------------------------------------------------------------------------------------------|
| Environment                | Indoor                                                                                             |
| Weight                     | 2.3 Kg                                                                                             |
| Light sources<br>available | 15 x LED 3W E27 170lm 2500K [e] cod.<br>RF24894<br>15 x LED 3W E27 170lm 2500K [e] cod.<br>RF27119 |
| Emergency                  | Without                                                                                            |
| Voltage                    | 220-250V                                                                                           |
| Power                      | 15x MAX 40W                                                                                        |
| Battery                    | No                                                                                                 |
| Supply included            | Yes                                                                                                |
| Materials                  | Aluminum                                                                                           |
| Colors                     | 💭 F7420000 - Polished Aluminium                                                                    |
| Certificate                |                                                                                                    |