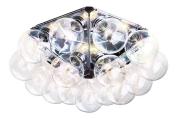

## Taraxacum 88 Ceiling/Wall

by Achille Castiglioni , 1988

Wall/ceiling lamp providing direct and reflected light. Structure formed by 5 pressed polished aluminum triangles. 15 clear Globolux lamps housed around the structure. Steel wall/ceiling fitting and rose.