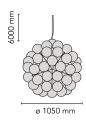

| Mounting                   | Pendant                                                                                              |
|----------------------------|------------------------------------------------------------------------------------------------------|
| Environment                | Indoor                                                                                               |
| Weight                     | 14.2 Kg                                                                                              |
| Light sources<br>available | 120 x LED 3W E27 170lm 2500K [e] cod.<br>RF24894<br>120 x LED 3W E27 170lm 2500K [e] cod.<br>RF27119 |
| Emergency                  | Without                                                                                              |
| Voltage                    | 220-250V                                                                                             |
| Power                      | 120x MAX 40W                                                                                         |
| Battery                    | No                                                                                                   |
| Supply included            | No                                                                                                   |
| Materials                  | Aluminum                                                                                             |
| Colors                     | F7440000 - Polished Aluminium                                                                        |
| Certificate                | $C E \mathfrak{C} E E E E E E E E$                                                                   |