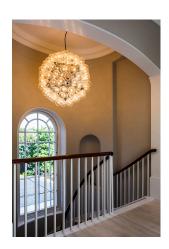

## Taraxacum 88 Suspension 2 by Achille Castiglioni , 1988

Suspension fixture providing direct and reflected lighting. Structure formed by 20 pressed, polished aluminum triangles. 120 clear Globolux lamps housed around the structure. Steel ceiling fitting and rose.