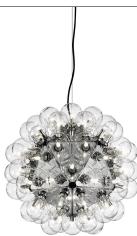

## Taraxacum 88 Suspension 2 by Achille Castiglioni , 1988

Suspension fixture providing direct and reflected lighting. Structure formed by 20 pressed, polished aluminum triangles. 120 clear Globolux lamps housed around the structure. Steel ceiling fitting and rose.