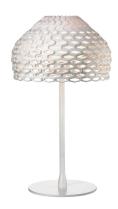

## **Tatou Table**

by Patricia Urquiola, 2012

Diffused light table lamp. Exterior diffuser in Polycarbonate. Internal diffuser in injection printed opal polycarbonate. Support and base in painted steel.

Battery Νo Yes Supply included

Cord Length 1500 mm

Materials Polycarbonate, Steel

Colors F7761009 - White F7761030 - Black

F7761048 - Ochre-Grey

(€ **%**<sup>3</sup> F P D Certificate