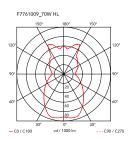

Table Mounting Environment Indoor Weight 2.70 Kg

1 x LED 8W E27 740lm 3000K [e] cod. RF25317 Light sources available

Dimmable 1 x LED 8W E27 740lm 2700K [e] cod. RF25323

Dimmable

Emergency Without Dimmer Included 220-240V Voltage Power MAX 70W

Battery Νo Yes Supply included

Cord Length 1500 mm

Materials Polycarbonate, Steel

Colors F7761009 - White F7761030 - Black

F7761048 - Ochre-Grey

(€ **%**<sup>3</sup> F P D Certificate