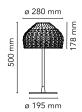

Table Mounting Environment Indoor Weight 2.70 Kg

1 x LED 8W E27 740lm 3000K [e] cod. RF25317 Light sources available

Dimmable 1 x LED 8W E27 740lm 2700K [e] cod. RF25323

Dimmable

Emergency Without Dimmer Included 220-240V Voltage Power MAX 70W

Battery Νo Yes Supply included

Cord Length 1500 mm

Materials Polycarbonate, Steel

Colors F7761009 - White F7761030 - Black

F7761048 - Ochre-Grey

(€ **%**<sup>3</sup> F P D Certificate