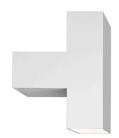

## **Tight Light** by Piero Lissoni , 2011

Direct/indirect light wall lamp. Body in painted extruded aluminium. Lateral friezes in pressofused aluminium turned up to 45° on digital control for perfect mating with the lamp body. Diffusers in injection printed PMMA with photo-engraved finish. Injection printed wall attachment in PA66. Multi-voltage power pack integrated in the body.

160 mm

Mounting Wall Indoor Environment Weight 1.1 Kg

48 x TOP LED 2x10W 1989lm total 3000K Light sources available

CRI80 [i]

Emergency Without Voltage 100-240V 20W Power Battery No Supply included Yes

Materials Aluminum, PMMA