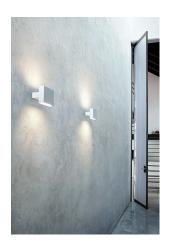

## **Tight Light** by Piero Lissoni , 2011

Direct/indirect light wall lamp. Body in painted extruded aluminium. Lateral friezes in pressofused aluminium turned up to 45° on digital control for perfect mating with the lamp body. Diffusers in injection printed PMMA with photo-engraved finish. Injection printed wall attachment in PA66. Multi-voltage power pack integrated in the body.

160 mm

Mounting Wall Indoor Environment Weight 1.1 Kg

48 x TOP LED 2x10W 1989lm total 3000K Light sources available

CRI80 [i]

Emergency Without Voltage 100-240V 20W Power Battery No Supply included Yes

Materials Aluminum, PMMA