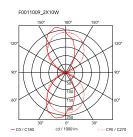

160 mm

Mounting Wall Indoor Environment Weight 1.1 Kg

48 x TOP LED 2x10W 1989lm total 3000K Light sources available

CRI80 [i]

Emergency Without Voltage 100-240V 20W Power Battery No Supply included Yes

Materials Aluminum, PMMA