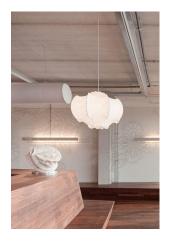

## **Viscontea**

by Achille & Pier Giacomo Castiglioni, 1960

Suspension lamp providing diffused light. White powder coated internal steel structure sprayed with a unique cocoon resin to create the diffuser which is then protected by a transparent sprayed on finish.