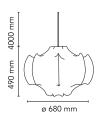

**Battery** Νo Supply included Yes

Cord Length 4000 mm Materials Cocoon, Steel

Colors F8001009 - White

Certificate