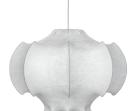

## **Viscontea**

by Achille & Pier Giacomo Castiglioni, 1960

Suspension lamp providing diffused light. White powder coated internal steel structure sprayed with a unique cocoon resin to create the diffuser which is then protected by a transparent sprayed on finish.