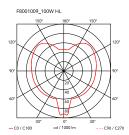

## **Viscontea**

by Achille & Pier Giacomo Castiglioni, 1960

Suspension lamp providing diffused light. White powder coated internal steel structure sprayed with a unique cocoon resin to create the diffuser which is then protected by a transparent sprayed on finish.







Pendant Mounting Environment Indoor Weight 1.7 Kg

1 x LED 13W E27 1400lm 2700K [e] cod. RF26065 Dimmable 1 x LED 13W E27 1400lm 3000K [e] cod. Light sources available

RF25535 Dimmable

Emergency Without Voltage 220-250V **MAX 100W** Power

**Battery** Νo Supply included Yes

Cord Length 4000 mm Materials Cocoon, Steel

Colors F8001009 - White

Certificate