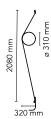

Mounting Wall
Environment Indoor

Weight (ring 0,235kg + cable 0,710kg) = 0,945 Kg Light sources 180 x LED 16W 2700K 712lm CRI90 [i]

available Dimmable

Emergency Without

Switching no

Dimmer Included
Power 16W
Battery No
Supply included Yes

Cord Length 2,5m mm

Materials Aluminum

Colors F9512009 - White Cable/White Ring

F9512044 - White Cable/Gold Ring
F9512020 - White Cable/Grey Ring
F9512034 - White Cable/Pink Ring
F9512030 - White Cable/Black Ring