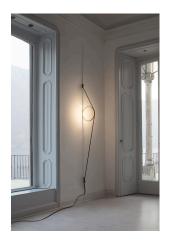

by Formafantasma, 2018

Indirect light wall lighting device with body in calendered, extruded aluminium with galvanised or varnished finish. The special tangent cable, in coloured rubber, provides the power. The cable is fixed to the wall with ABS joints in the same finish as the ring. Dimming via switch pedal on the cable. Power supply on adapter with interchangeable plugs. Useful cable length is 2.5 metres.