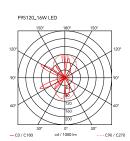

Mounting Wall
Environment Indoor

Weight (ring 0,235kg + cable 0,710kg) = 0,945 Kg Light sources 180 x LED 16W 2700K 712lm CRI90 [i]

available Dimmable

Emergency Without

Switching no

Dimmer Included
Power 16W
Battery No
Supply included Yes