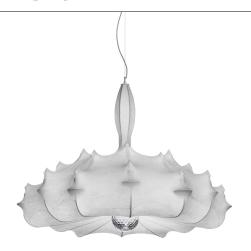

## Zeppelin 2

by Marcel Wanders , 2005

Suspension lamp providing diffused lighting. White powder coated internal steel structure sprayed with a unique "cocoon" resin to create the diffuser which is then protected by a transparent sprayed on finish. Transparent polymethylmethacrylate (PMMA) "candles". Faceted crystal globe located at the lower center for a sparkle effect.