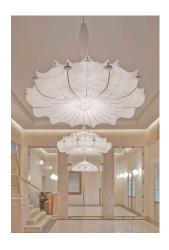

## Zeppelin 2

by Marcel Wanders , 2005

Suspension lamp providing diffused lighting. White powder coated internal steel structure sprayed with a unique "cocoon" resin to create the diffuser which is then protected by a transparent sprayed on finish. Transparent polymethylmethacrylate (PMMA) "candles". Faceted crystal globe located at the lower center for a sparkle effect.