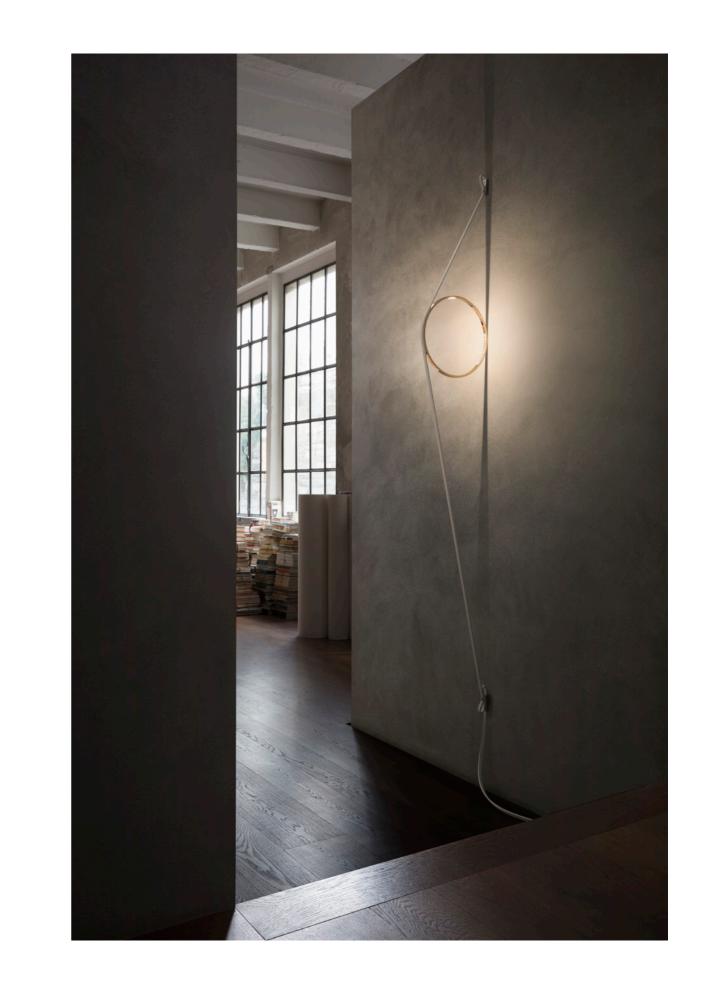

# FLOS

WIRERING

FORMAFANTASMA

"WIRERING IS AN EXERCISE IN REDUCTION: STRIPPED-BACK TO ITS MOST ESSENTIAL COMPONENTS, THE LAMP DELIVERS THE MOST WITH THE LEAST. THE OBJECT IS EXCLUSIVELY COMPOSED OF TWO SEPARATE ELEMENTS: A CUSTOM MADE BELT-LIKE ELECTRIC CABLE AND A RING THAT CONTAINS A LED STRIP.

THE CABLE, WHICH IS OFTEN CONSIDERED SOMETHING TO HIDE, IS THE FOCUS ALLOWING FOR THE TRANSMISSION OF ENERGY TO THE RING VIA ELECTRICAL CONNECTORS. DISASSEMBLED, THE LAMP IS REDUCED TO A MINIMUM. WHEN MOUNTED, IT THEN REVEALS SCULPTURAL TRAITS."