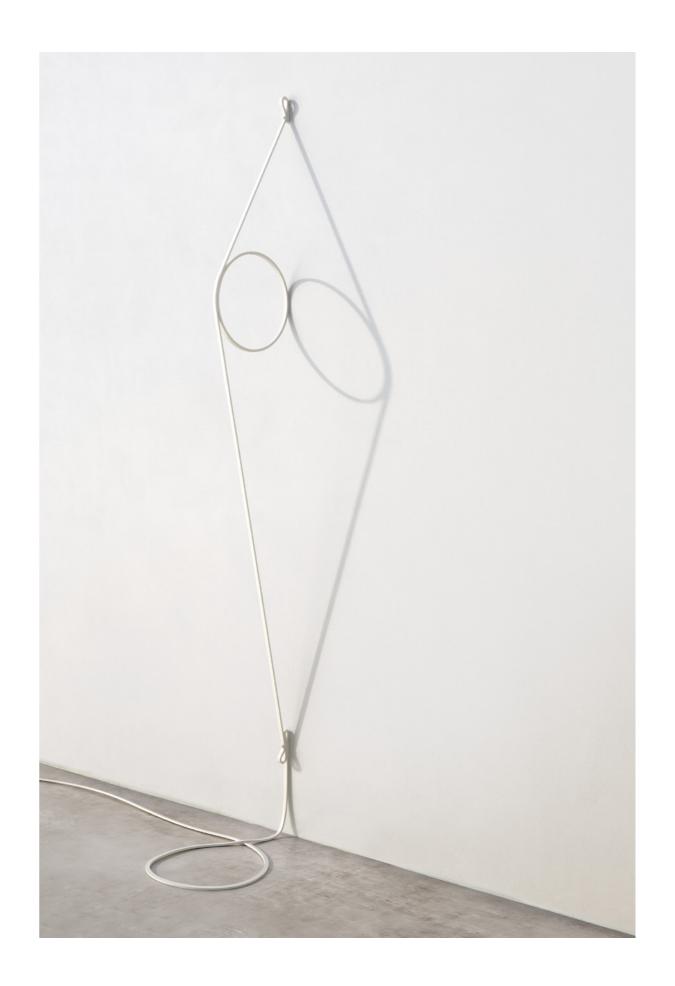

# FLOS

WIRERING

FORMAFANTASMA

"WIRERING IS AN EXERCISE IN REDUCTION: STRIPPED-BACK TO ITS MOST ESSENTIAL COMPONENTS, THE LAMP DELIVERS THE MOST WITH THE LEAST. THE OBJECT IS EXCLUSIVELY COMPOSED OF TWO SEPARATE ELEMENTS: A CUSTOM MADE BELT-LIKE ELECTRIC CABLE AND A RING THAT CONTAINS A LED STRIP.

THE CABLE, WHICH IS OFTEN CONSIDERED SOMETHING TO HIDE, IS THE FOCUS ALLOWING FOR THE TRANSMISSION OF ENERGY TO THE RING VIA ELECTRICAL CONNECTORS. DISASSEMBLED, THE LAMP IS REDUCED TO A MINIMUM. WHEN MOUNTED, IT THEN REVEALS SCULPTURAL TRAITS."