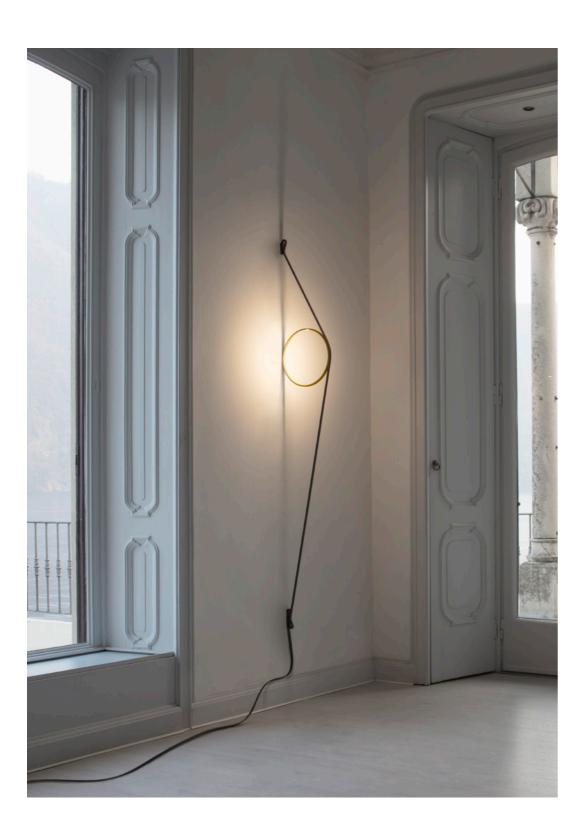

# FLOS

WIRERING

FORMAFANTASMA

"WIRERING IS AN EXERCISE IN REDUCTION: STRIPPED-BACK TO ITS MOST ESSENTIAL COMPONENTS, THE LAMP DELIVERS THE MOST WITH THE LEAST. THE OBJECT IS EXCLUSIVELY COMPOSED OF TWO SEPARATE ELEMENTS: A CUSTOM MADE BELT-LIKE ELECTRIC CABLE AND A RING THAT CONTAINS A LED STRIP.

THE CABLE, WHICH IS OFTEN CONSIDERED SOMETHING TO HIDE, IS THE FOCUS ALLOWING FOR THE TRANSMISSION OF ENERGY TO THE RING VIA ELECTRICAL CONNECTORS. DISASSEMBLED, THE LAMP IS REDUCED TO A MINIMUM. WHEN MOUNTED, IT THEN REVEALS SCULPTURAL TRAITS."