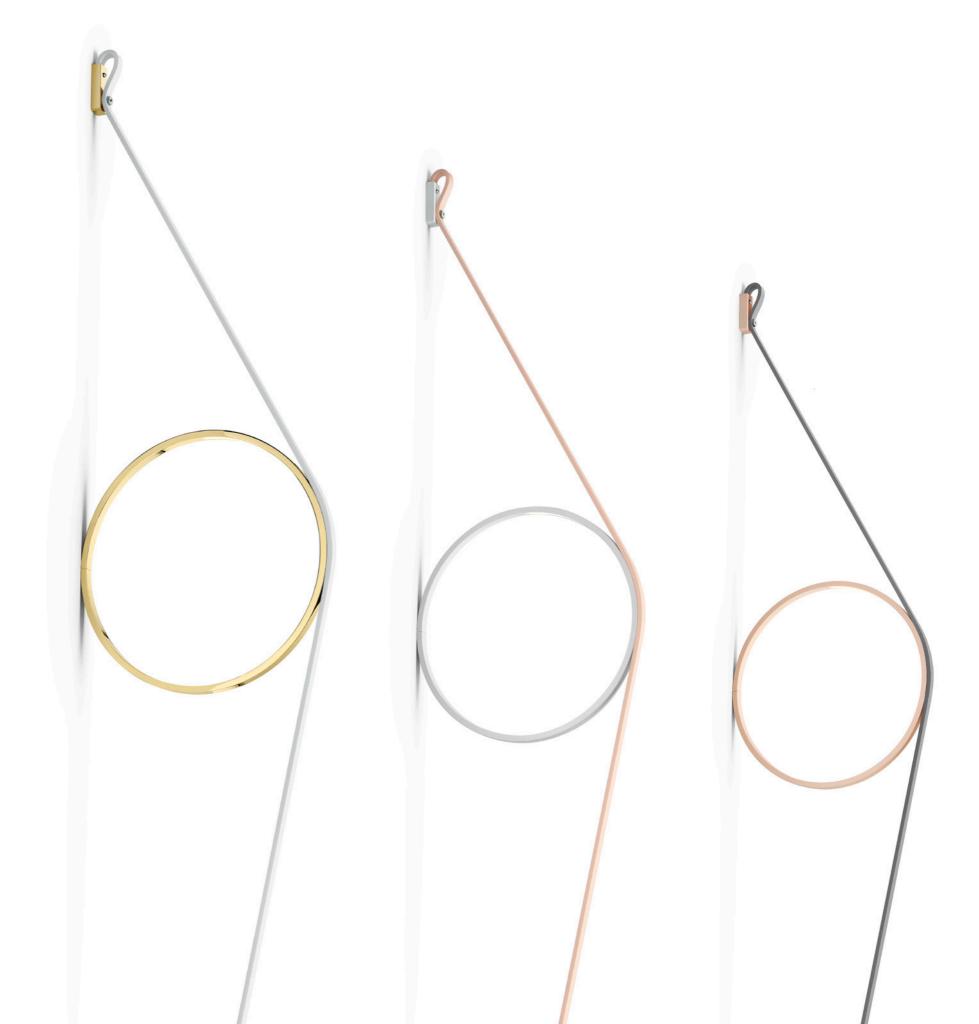

## **FINISHES**

THE CABLE AND RING ARE
AVAILABLE IN DIFFERENT
COLOUR COMBINATIONS.
THERE IS A RANGE OF THREE
FINISHES FOR THE CABLE AND
FIVE FOR THE RING.

WIRERING

FORMAFANTASMA

FLOS.COM