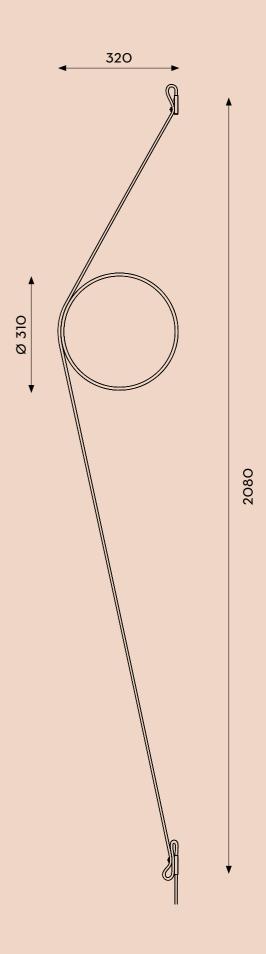

#### MATERIALS

ALUMINIUM

INDIRECT LIGHT WALL LIGHTING DEVICE WITH BODY IN CALENDERED, EXTRUDED ALUMINIUM WITH GALVANISED OR VARNISHED FINISH. THE SPECIAL TANGENT CABLE, IN COLOURED RUBBER, PROVIDES THE POWER. THE CABLE IS FIXED TO THE WALL WITH ABS JOINTS IN THE SAME FINISH AS THE RING. DIMMING VIA SWITCH PEDAL ON THE CABLE. POWER SUPPLY ON ADAPTER WITH INTERCHANGEABLE PLUGS. USEFUL CABLE LENGTH IS 2.5 METRES.