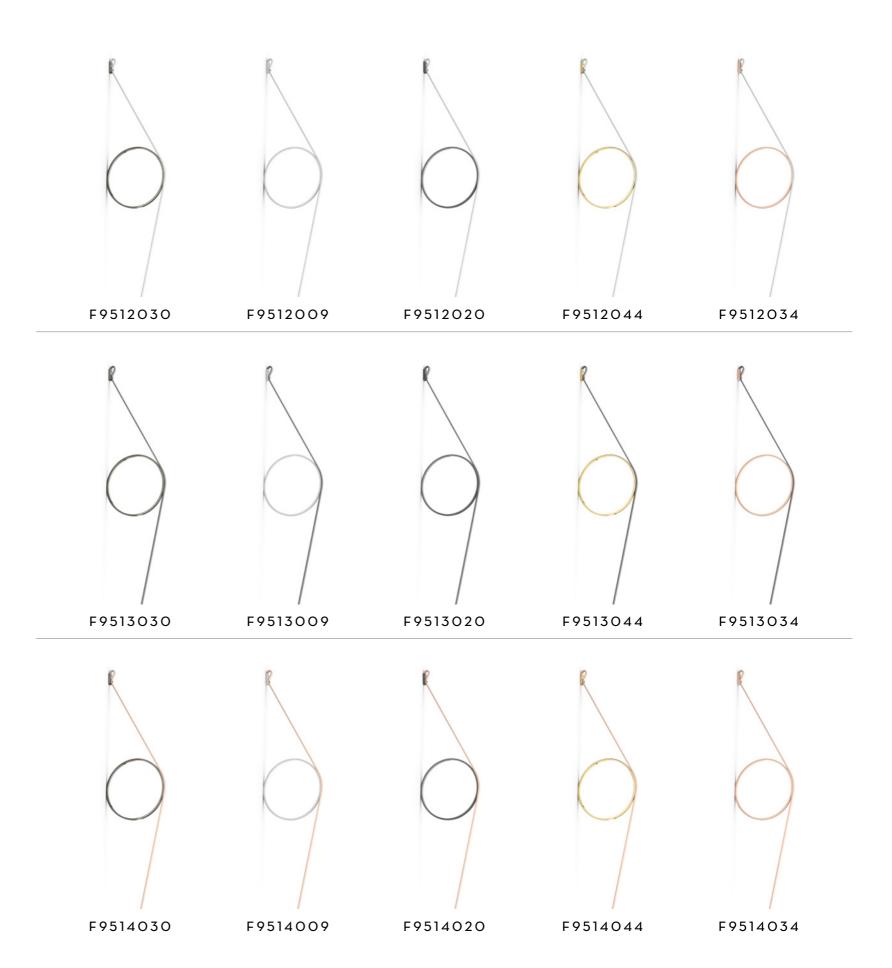

### **FINISHES**

CABLE: WHITE

RING: POLISHED BLACK NICKEL, WHITE, GREY,

POLISHED GOLD, PINK

CABLE: GREY
RING: POLISHED BLACK

NICKEL, WHITE, GREY, POLISHED GOLD, PINK

RING: POLISHED BLACK NICKEL, WHITE, GREY,

POLISHED GOLD, PINK

CABLE: PINK

## **FINISHES**

THE CABLE AND RING ARE
AVAILABLE IN DIFFERENT
COLOUR COMBINATIONS.
THERE IS A RANGE OF THREE
FINISHES FOR THE CABLE AND
FIVE FOR THE RING.

WIRERING

FORMAFANTASMA

FLOS.COM