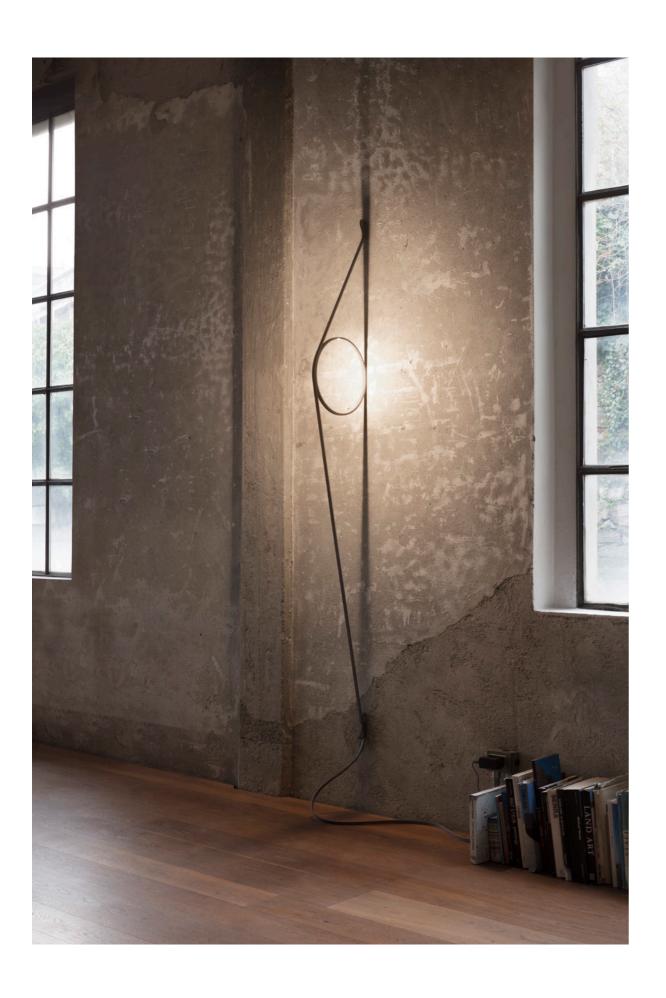

# FLOS

WIRERING

FORMAFANTASMA

"WIRERING IS AN EXERCISE IN REDUCTION: STRIPPED-BACK TO ITS MOST ESSENTIAL COMPONENTS, THE LAMP DELIVERS THE MOST WITH THE LEAST. THE OBJECT IS EXCLUSIVELY COMPOSED OF TWO SEPARATE ELEMENTS: A CUSTOM MADE BELT-LIKE ELECTRIC CABLE AND A RING THAT CONTAINS A LED STRIP.

THE CABLE, WHICH IS OFTEN CONSIDERED SOMETHING TO HIDE, IS THE FOCUS ALLOWING FOR THE TRANSMISSION OF ENERGY TO THE RING VIA ELECTRICAL CONNECTORS. DISASSEMBLED, THE LAMP IS REDUCED TO A MINIMUM. WHEN MOUNTED, IT THEN REVEALS SCULPTURAL TRAITS."

#### MATERIALS

ALUMINIUM

INDIRECT LIGHT WALL LIGHTING DEVICE WITH BODY IN CALENDERED, EXTRUDED ALUMINIUM WITH GALVANISED OR VARNISHED FINISH. THE SPECIAL TANGENT CABLE, IN COLOURED RUBBER, PROVIDES THE POWER. THE CABLE IS FIXED TO THE WALL WITH ABS JOINTS IN THE SAME FINISH AS THE RING. DIMMING VIA SWITCH PEDAL ON THE CABLE. POWER SUPPLY ON ADAPTER WITH INTERCHANGEABLE PLUGS. USEFUL CABLE LENGTH IS 2.5 METRES.