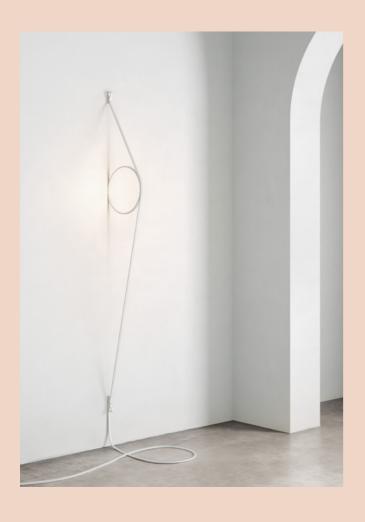

# FLOS

WIRERING

FORMAFANTASMA

"WIRERING IS AN EXERCISE IN REDUCTION: STRIPPED-BACK TO ITS MOST ESSENTIAL COMPONENTS, THE LAMP DELIVERS THE MOST WITH THE LEAST. THE OBJECT IS EXCLUSIVELY COMPOSED OF TWO SEPARATE ELEMENTS: A CUSTOM MADE BELT-LIKE ELECTRIC CABLE AND A RING THAT CONTAINS A LED STRIP.

THE CABLE, WHICH IS OFTEN CONSIDERED SOMETHING TO HIDE, IS THE FOCUS ALLOWING FOR THE TRANSMISSION OF ENERGY TO THE RING VIA ELECTRICAL CONNECTORS. DISASSEMBLED, THE LAMP IS REDUCED TO A MINIMUM. WHEN MOUNTED, IT THEN REVEALS SCULPTURAL TRAITS."

#### MATERIALS

ALUMINIUM

INDIRECT LIGHT WALL LIGHTING DEVICE WITH BODY IN CALENDERED, EXTRUDED ALUMINIUM WITH GALVANISED OR VARNISHED FINISH. THE SPECIAL TANGENT CABLE, IN COLOURED RUBBER, PROVIDES THE POWER. THE CABLE IS FIXED TO THE WALL WITH ABS JOINTS IN THE SAME FINISH AS THE RING. DIMMING VIA SWITCH PEDAL ON THE CABLE. POWER SUPPLY ON ADAPTER WITH INTERCHANGEABLE PLUGS. USEFUL CABLE LENGTH IS 2.5 METRES.