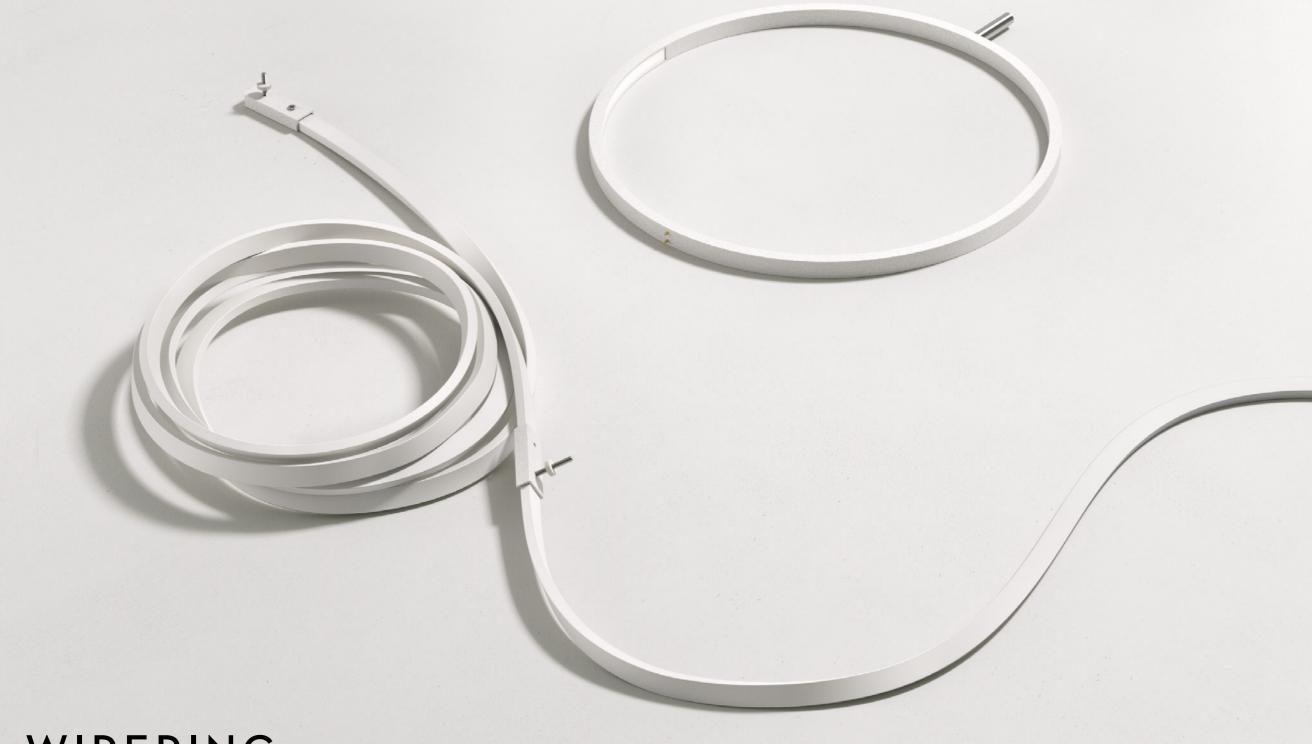

# FLOS

WIRERING

FORMAFANTASMA

"WIRERING IS AN EXERCISE IN REDUCTION: STRIPPED-BACK TO ITS MOST ESSENTIAL COMPONENTS, THE LAMP DELIVERS THE MOST WITH THE LEAST. THE OBJECT IS EXCLUSIVELY COMPOSED OF TWO SEPARATE ELEMENTS: A CUSTOM MADE BELT-LIKE ELECTRIC CABLE AND A RING THAT CONTAINS A LED STRIP.

THE CABLE, WHICH IS OFTEN CONSIDERED SOMETHING TO HIDE, IS THE FOCUS ALLOWING FOR THE TRANSMISSION OF ENERGY TO THE RING VIA ELECTRICAL CONNECTORS. DISASSEMBLED, THE LAMP IS REDUCED TO A MINIMUM. WHEN MOUNTED, IT THEN REVEALS SCULPTURAL TRAITS."

#### MATERIALS

ALUMINIUM

INDIRECT LIGHT WALL LIGHTING DEVICE WITH BODY IN CALENDERED, EXTRUDED ALUMINIUM WITH GALVANISED OR VARNISHED FINISH. THE SPECIAL TANGENT CABLE, IN COLOURED RUBBER, PROVIDES THE POWER. THE CABLE IS FIXED TO THE WALL WITH ABS JOINTS IN THE SAME FINISH AS THE RING. DIMMING VIA SWITCH PEDAL ON THE CABLE. POWER SUPPLY ON ADAPTER WITH INTERCHANGEABLE PLUGS. USEFUL CABLE LENGTH IS 2.5 METRES.